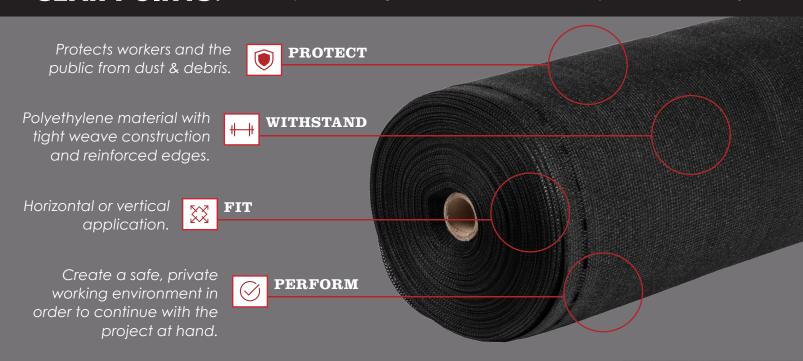

## **PRIVACY FENCE NETTING**

GEAR POINTS: Features specifically designed to ensure Norseman Gear outperforms on your next jobsite.

### **FEATURES**

- High-strength Debris Netting with 90% shade that provides privacy on site and allows for air movement to protect and control dust & debris.
- Essential when you need to create a visual blockage while keeping the elements out and containing items within your jobsite.
- Can be hung vertically or horizontally.
- Provides workers with privacy and shade creating a safe and contained workspace while stopping the elements from disrupting your project.

Norseman's Privacy Fence Netting is built using knitted monofilament polyethylene material with tight weave construction for 90% shade factor that's ideal for temporary barricade fencing and reinforced edges for additional strength.