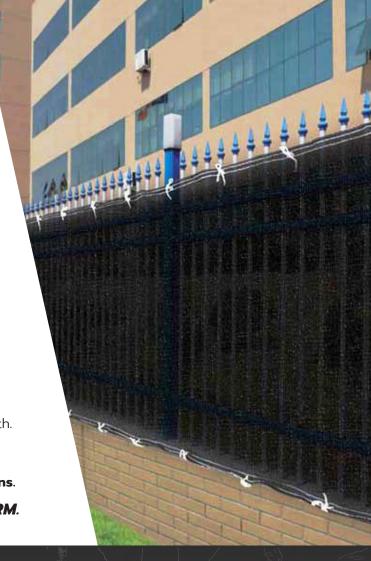

# **VISUAL BARRIER** WHEN YOU NEED IT, **SO YOUR CREW CAN** FOCUS ON THE WORK.

Protection from inclement weather and visual barrier for privacy is a must on jobsites where you need to create a safe, private working environment in order to continue with the project at hand.

Norseman's Privacy Fence Netting is built using knitted monofilament polyethylene material with tight weave construction for 90% shade factor that's ideal for temporary barricade fencing and reinforced edges for additional strength.

### **FEATURES**

- High-strength Debris Netting with 90% shade that provides privacy on site and allows for air movement to protect and control dust & debris.
- Essential when you need to create a visual blockage while keeping the elements out and containing items within your jobsite.
- Can be hung vertically or horizontally.
- Provides workers with privacy and shade creating a safe and contained workspace while stopping the elements from disrupting your project.