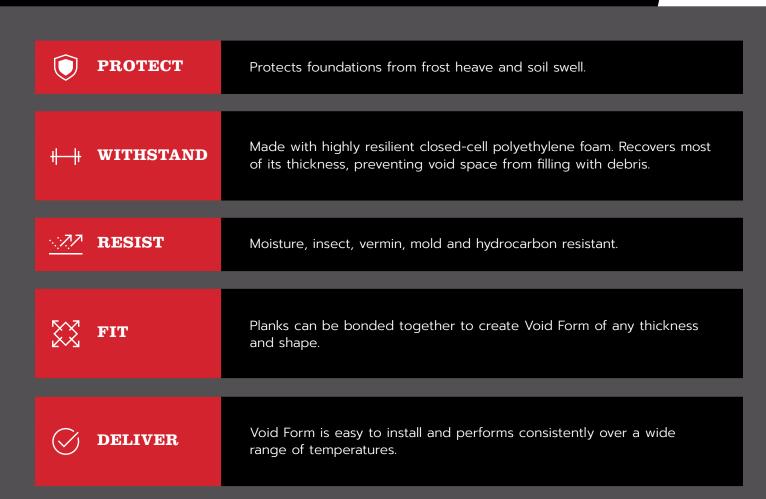

Custom made to your projects specifications.

Nordic Void ThermaGuard TG-250 is GEAR2PERFORM.

2

PROTECT

Prevents thermal transfer, diminishes conductive heat loss, reduces heave.

–ի Wi

WITHSTAND

Designed for resilience using closed-cell polyethylene foam. Holds up to frost heave and soil swell and remains stable over a range of temperatures.

RESIST

Resists insects, vermin, moisture, mold, frost, bitumen, oil, hydrocarbon and diesel fuel.

Planks can be bonded to others to perfectly fit your project regardless of thickness or shape. Does not require protective OSB or plywood cover.

**DELIVER** 

Strong, flexible polyethylene foam that withstands temperatures. Easy to use and maintains its durability.