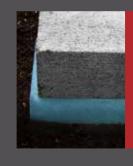

# **NORDIC VOID FORM**

**GEAR POINTS:** 

Features specifically designed to ensure Norseman Gear outperforms on your next jobsite.

NORSEMAN'S ENGINEERED
STRUCTURAL LOAD-BEARING
NORDIC VOID FORM PROVIDES
YOU WITH OUTSTANDING
FOUNDATION PROTECTION
THAT HOLDS UP THROUGH ALL
SEASONS AND TEMPERATURES.

Made with highly durable closed-cell polyethylene foam, **Nordic Void Form** outlasts and outworks traditional void materials because it is designed not to biodegrade or collapse under the weight of the foundation.

Designed in three densities for easy use, **Nordic Void** does not require top decking, including plywood or protected covers, during installation, saving you valuable material and labor costs. Its insulative properties prevent thermal transfer.