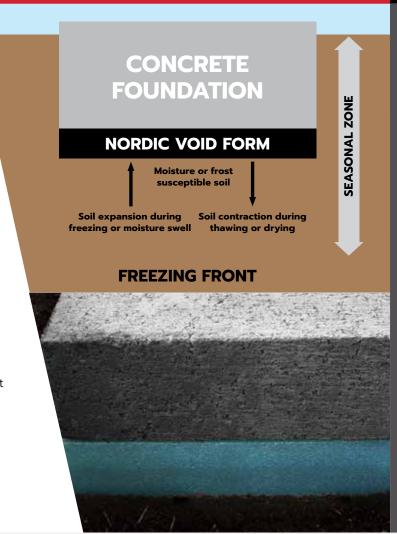

# **NORDIC VOID FORM**

**GEAR POINTS:** 

Features specifically designed to ensure Norseman Gear outperforms on your next jobsite.

NORSEMAN'S ENGINEERED
STRUCTURAL LOAD-BEARING
NORDIC VOID FORM PROVIDES
YOU WITH OUTSTANDING
FOUNDATION PROTECTION
THAT HOLDS UP THROUGH ALL
SEASONS AND TEMPERATURES.

Made with highly durable closed-cell polyethylene foam, **Nordic Void Form** outlasts and outworks traditional void materials because it is designed not to biodegrade or collapse under the weight of the foundation.

Designed in three densities for easy use, **Nordic Void** does not require top decking, including plywood or protected covers, during installation, saving you valuable material and labor costs. Its insulative properties prevent thermal transfer.