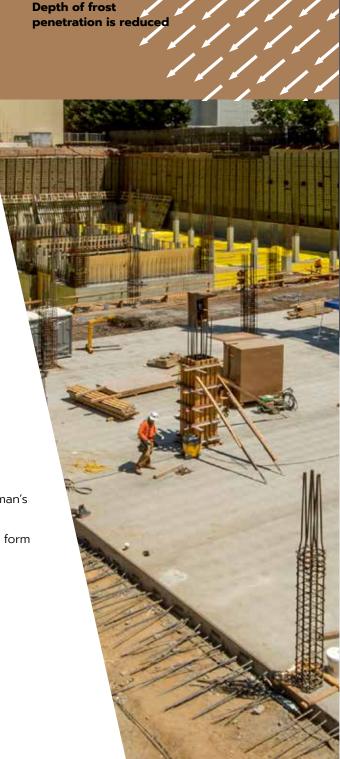

# OUR CONSTRUCTION FOAM GEAR REFLECTS UNCOMPROMISING COMMITMENT TO OUR CUSTOMERS.

Norseman's Construction Foam Gear is a vital part of any durable foundation. Whether you need to protect a pipeline from thermal expansion damage or resist compressive creep in a large foundation, we offer a range of solutions designed to support your infrastructure and withstand the elements. Trust Norseman's Construction Foam Gear to be unwaveringly dependable.

# **NORDIC VOID FORM**

**GEAR POINTS:** 

Features specifically designed to ensure Norseman Gear outperforms on your next jobsite.

NORSEMAN'S ENGINEERED
STRUCTURAL LOAD-BEARING
NORDIC VOID FORM PROVIDES
YOU WITH OUTSTANDING
FOUNDATION PROTECTION
THAT HOLDS UP THROUGH ALL
SEASONS AND TEMPERATURES.

Made with highly durable closed-cell polyethylene foam, **Nordic Void Form** outlasts and outworks traditional void materials because it is designed not to biodegrade or collapse under the weight of the foundation.

Designed in three densities for easy use, **Nordic Void** does not require top decking, including plywood or protected covers, during installation, saving you valuable material and labor costs. Its insulative properties prevent thermal transfer.