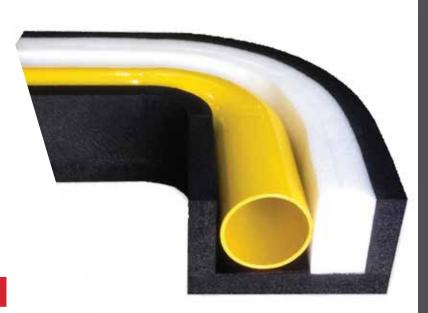

# WHEN IT COMES TO UNDERGROUND PIPES, THERMAL EXPANSION CAN BE YOUR ENEMY.

It can wreak havoc on your pipeline, causing significant damage. Thermal Expansion Boxes are made using closed-cell, chemically stable and inert polyethylene foam (Ethafoam).

When you need a customizable, cost-effective solution to prevent damage to underground pipes caused by thermal expansion, soil stress, soil movement, and backfill operations, **Thermal Expansion Boxes** are the easy-to-install method of protecting your underground pipes.