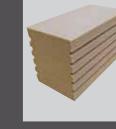

# **NOR-FLEX EXPANSION JOINTS**

**GEAR POINTS:** 

Features specifically designed to ensure Norseman Gear outperforms on your next jobsite.

# **DURABLE AND BUILT TO RESIST DEGRADATION.**

Fabricated with closed-cell, cross-linked Evazote foam, Nor-Flex Expansion Joints are the ideal way to address permanent compression set and long-term compressive creep.

When they are bonded into place, Nor-Flex Expansion Joints permit compression up to 50% and tension up to 25% and can be used in vertical or horizontal applications.

Available in EV50 - Grey and EV380 UV Resistant Bronze.