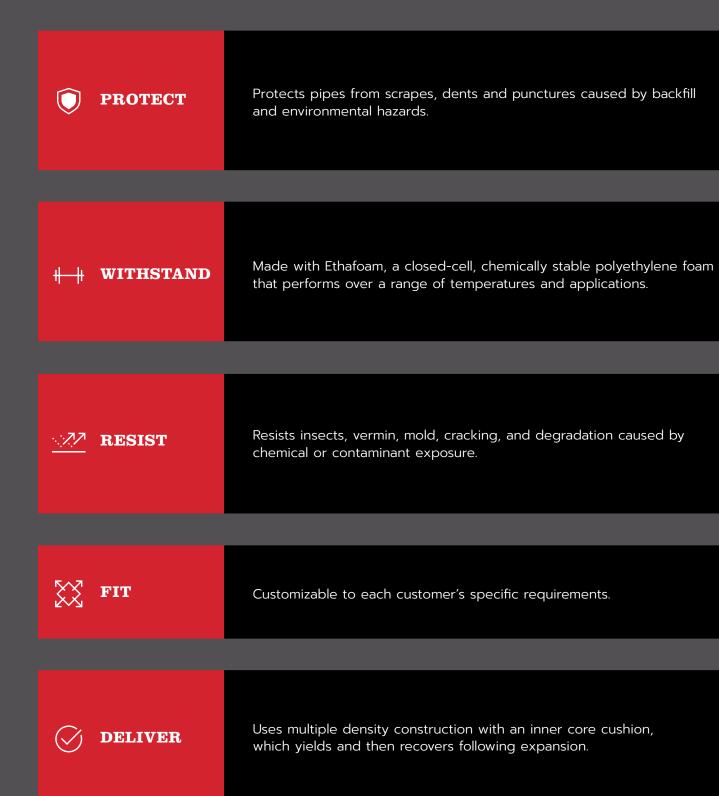

# WHEN IT COMES TO UNDERGROUND PIPES, THERMAL EXPANSION CAN BE YOUR ENEMY.

It can wreak havoc on your pipeline, causing significant damage. Thermal Expansion Boxes are made using closed-cell, chemically stable and inert polyethylene foam (Ethafoam).

When you need a customizable, cost-effective solution to prevent damage to underground pipes caused by thermal expansion, soil stress, soil movement, and backfill operations, **Thermal Expansion Boxes** are the easy-to-install method of protecting your underground pipes.