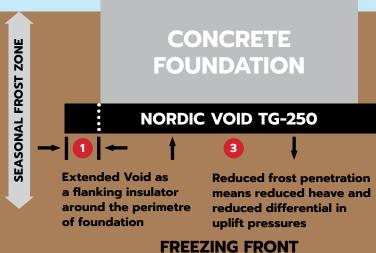

# **THERMAGUARD TG-250**

**GEAR POINTS:** 

Features specifically designed to ensure Norseman Gear outperforms on your next jobsite.

WHETHER YOU'RE BUILDING A
BRIDGE, A MASSIVE PLANT, OR
STRUCTURES FOR THE OIL AND
GAS INDUSTRY, YOU NEED A STURDY,
DURABLE FOUNDATION THAT STANDS
UP TO VARYING TEMPERATURES AND
IS FLEXIBLE ENOUGH TO RESPOND
TO ENVIRONMENTAL CONDITIONS.

Traditional void materials biodegrade or collapse under foundations, which could cause structural integrity damage.

**Nordic Void ThermaGuard TG-250** incorporates all the benefits of Norseman's original **Nordic Void Form** while offering improved thermal insulation and enhanced weight-bearing capacity. Where cardboard or polystyrene void form only lasts for a single compression cycle, **TG-250** lasts for years.

Custom made to your projects specifications.

Nordic Void ThermaGuard TG-250 is GEAR2PERFORM.

2

PROTECT

Prevents thermal transfer, diminishes conductive heat loss, reduces heave.

–ի Wi

WITHSTAND

Designed for resilience using closed-cell polyethylene foam. Holds up to frost heave and soil swell and remains stable over a range of temperatures.