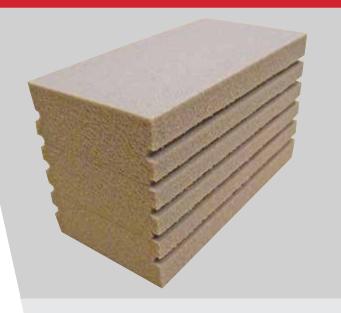

# **NORDIC VOID FORM**

**GEAR POINTS:** 

Features specifically designed to ensure Norseman Gear outperforms on your next jobsite.

NORSEMAN'S ENGINEERED
STRUCTURAL LOAD-BEARING
NORDIC VOID FORM PROVIDES
YOU WITH OUTSTANDING
FOUNDATION PROTECTION
THAT HOLDS UP THROUGH ALL
SEASONS AND TEMPERATURES.

Made with highly durable closed-cell polyethylene foam, **Nordic Void Form** outlasts and outworks traditional void materials because it is designed not to biodegrade or collapse under the weight of the foundation.

Designed in three densities for easy use, **Nordic Void** does not require top decking, including plywood or protected covers, during installation, saving you valuable material and labor costs. Its insulative properties prevent thermal transfer.