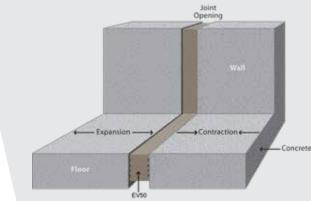

# **NOR-FLEX EXPANSION JOINTS**

**GEAR POINTS:** 

Features specifically designed to ensure Norseman Gear outperforms on your next jobsite.

# **DURABLE AND BUILT TO RESIST DEGRADATION.**

Fabricated with closed-cell, cross-linked Evazote foam, Nor-Flex Expansion Joints are the ideal way to address permanent compression set and long-term compressive creep.

When they are bonded into place, Nor-Flex Expansion Joints permit compression up to 50% and tension up to 25% and can be used in vertical or horizontal applications.

Available in EV50 - Grey and EV380 UV Resistant Bronze.

**DELIVER** 

When bonded in place permits compression up to 50% and tension up to 25%. Can be used in horizontal and vertical applications.