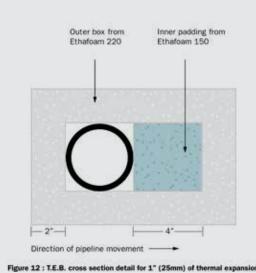

# THERMAL EXPANSION BOXES

**GEAR POINTS:** 

Features specifically designed to ensure Norseman Gear outperforms on your next jobsite.

# WHEN IT COMES TO UNDERGROUND PIPES, THERMAL EXPANSION CAN BE YOUR ENEMY.

It can wreak havoc on your pipeline, causing significant damage. Thermal Expansion Boxes are made using closed-cell, chemically stable and inert polyethylene foam (Ethafoam).

When you need a customizable, cost-effective solution to prevent damage to underground pipes caused by thermal expansion, soil stress, soil movement, and backfill operations, **Thermal Expansion Boxes** are the easy-to-install method of protecting your underground pipes.

Thermal Expansion Boxes are **GEAR2PERFORM**.

Contact Norseman to book a lunch-and-learn to see how our **Thermal Expansion Boxes** can protect your pipeline.

Fiercely Reliable FROM COAST TO COAST

Manufacturing and
Distribution Locations