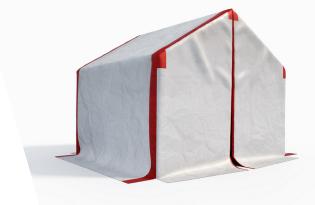

Norseman's SitePro M-Series Light Duty Tents are ultralight and an economical option that provides excellent protection from wind, rain and other harsh conditions. The quick and easy setup and durable design create a quality working environment, allowing workers to concentrate on the job at hand.

### **FEATURES**

- Ultralight and economical design.
- Fabricated with 6 oz. flame-resistant (FR) fabric. Passes FR testing to CPAI-84 Section 6 standards.
- Tent frames are constructed from round 1" galvanized tubing, which is lightweight and rust resistant.
- Reinforced orange strip on doors and corners for high-visibility safety identification.
- Walls on the ends open up for ventilation of hazardous welding fumes.
- Compact enough to fit into the back of a pickup truck, a van or even a car.
- Quick and easy setup; one-person assembly.
- Sizes: 7' x 8' (68 lbs.) and 10' x 10' (82 lbs.) with 6' high walls.
- Custom branding options available. Minimum quantities apply.