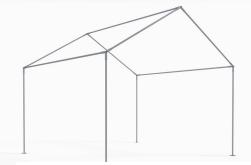

### **FEATURES**

- Ultralight and economical design.
- Fabricated with 6 oz. flame-resistant (FR) fabric. Passes FR testing to CPAI-84 Section 6 standards.
- Tent frames are constructed from round 1" galvanized tubing, which is lightweight and rust resistant.
- Reinforced orange strip on doors and corners for high-visibility safety identification.
- Walls on the ends open up for ventilation of hazardous welding fumes.
- Compact enough to fit into the back of a pickup truck, a van or even a car.
- Quick and easy setup; one-person assembly.
- Sizes: 7' x 8' (68 lbs.) and 10' x 10' (82 lbs.) with 6' high walls.
- Custom branding options available. Minimum quantities apply.