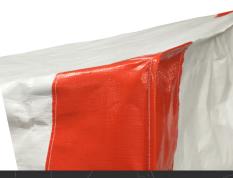

### **FEATURES**

- Ultralight and economical design.
- Fabricated with 6 oz. flame-resistant (FR) fabric. Passes FR testing to CPAI-84 Section 6 standards.
- Tent frames are constructed from round 1" galvanized tubing, which is lightweight and rust resistant.
- Reinforced orange strip on doors and corners for high-visibility safety identification.
- Walls on the ends open up for ventilation of hazardous welding fumes.
- Compact enough to fit into the back of a pickup truck, a van or even a car.
- Quick and easy setup; one-person assembly.
- Sizes: 7' x 8' (68 lbs.) and 10' x 10' (82 lbs.) with 6' high walls.
- Custom branding options available. Minimum quantities apply.