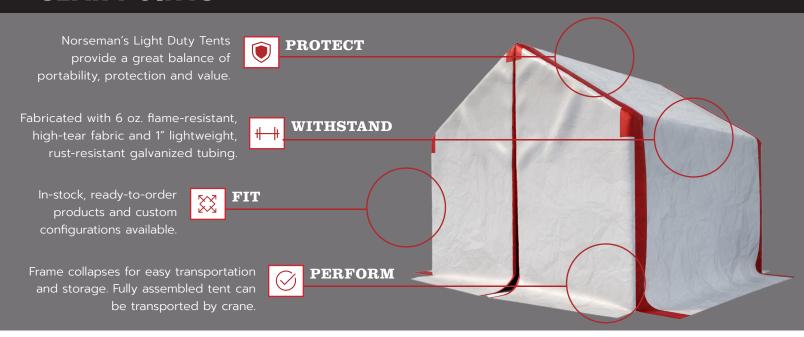

Norseman's SitePro M-Series Light Duty Tents are ultralight and an economical option that provides excellent protection from wind, rain and other harsh conditions. The quick and easy setup and durable design create a quality working environment, allowing workers to concentrate on the job at hand.

### **FEATURES**

- Ultralight and economical design.
- Fabricated with 6 oz. flame-resistant (FR) fabric. Passes FR testing to CPAI-84 Section 6 standards.
- Tent frames are constructed from round 1" galvanized tubing, which is lightweight and rust resistant.
- Reinforced orange strip on doors and corners for high-visibility safety identification.
- Walls on the ends open up for ventilation of hazardous welding fumes.
- Compact enough to fit into the back of a pickup truck, a van or even a car.
- Quick and easy setup; one-person assembly.
- Sizes: 7' x 8' (68 lbs.) and 10' x 10' (82 lbs.) with 6' high walls.
- Custom branding options available. Minimum quantities apply.