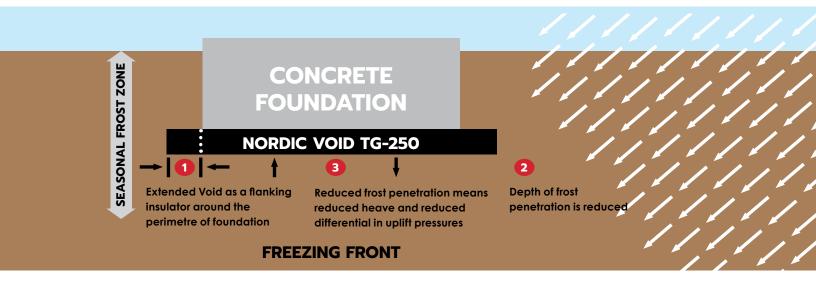

#### **GEAR POINTS:**

Outwork. Outperform. Overachieve.

Prevents thermal transfer, diminishes conductive heat loss, reduces heave.

Designed for resilience using closed-cell polyethylene foam. Holds up to frost heave and soil swell and remains stable over a range of temperatures.

Resists insects, vermin, moisture, mould, frost, bitumen, oil, hydrocarbon and diesel fuel.

Planks can be bonded to others to perfectly fit your project regardless of thickness or shape. Does not require protective OSB or plywood cover.