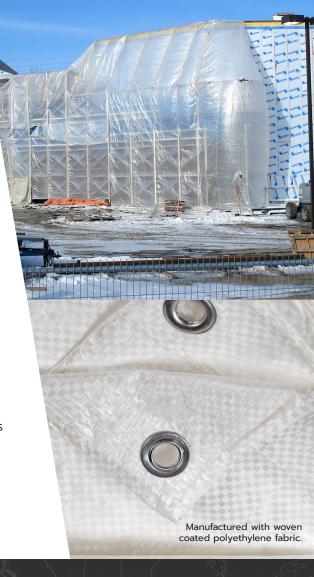

**Norseman's Poly Construction Tarps** are manufactured with woven coated polyethylene fabric, making them highly durable.

- Designed for visibility and allows sunlight transfer so your team can safely continue working.
- Maintains a consistent temperature, safeguarding your crews from excessive heat and bitter cold.
- Resists the elements and shields from environmental contaminants providing a secure work environment for crews.
- Offers crucial protection, ensuring that your workers excel and your project remains on schedule.

# **POLY CONSTRUCTION TARPS**

GEAR POINTS: Features specifically designed to ensure Norseman Gear outperforms on your next jobsite.