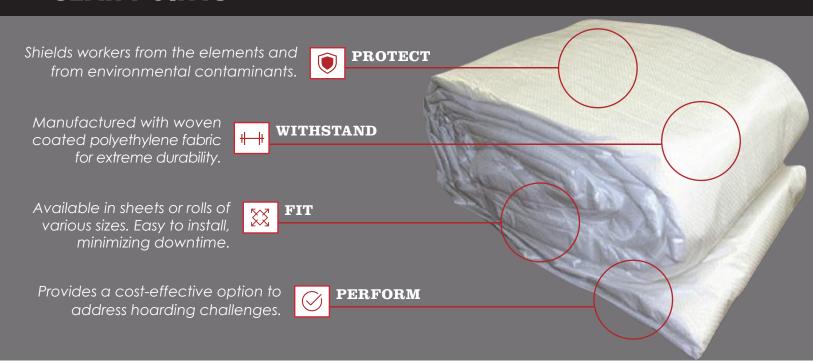

**Norseman's Poly Construction Tarps** are manufactured with woven coated polyethylene fabric, making them highly durable.

- Designed for visibility and allows sunlight transfer so your team can safely continue working.
- Maintains a consistent temperature, safeguarding your crews from excessive heat and bitter cold.
- Resists the elements and shields from environmental contaminants providing a secure work environment for crews.
- Offers crucial protection, ensuring that your workers excel and your project remains on schedule.

# **POLY CONSTRUCTION TARPS**

GEAR POINTS: Features specifically designed to ensure Norseman Gear outperforms on your next jobsite.