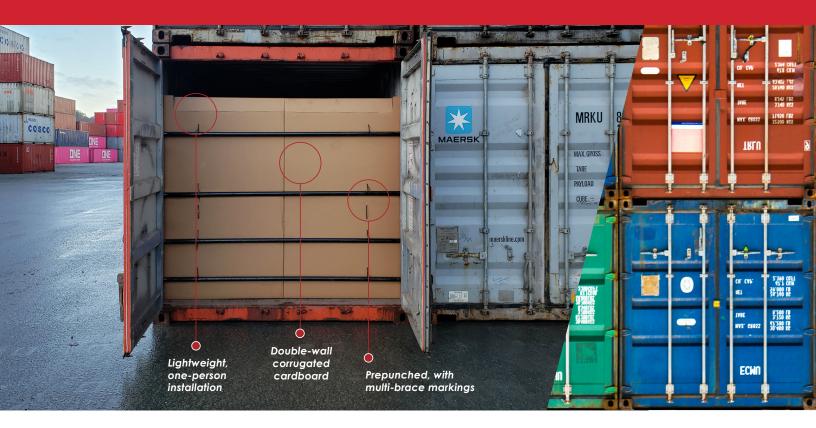

Norseman's corrugated-cardboard bulkheads are costeffective containment-wall solutions. The bulkhead acts as a
fourth wall at the door end of the container to hold the product
in place. Lightweight, double-wall corrugated cardboard with
scored flaps makes for easy installation. Simply cut the bulkhead
to discharge. Our Bulkhead Systems are suitable for loading by
conveyor, auger, gravity, and tilt loading equipment.

#### **FEATURES**

- Restrain bulk commodities such as peas, lentils, soybeans, malt, barley and other grains.
- Double-wall corrugated cardboard with scored flaps.
- All corrugated bulkheads are prepunched to position handles and steel-bar tie placements.
- Lightweight and cost-effective—can be easily installed by one person.
- For unloading, cut the bulkhead to initiate discharge.
- Custom options available.