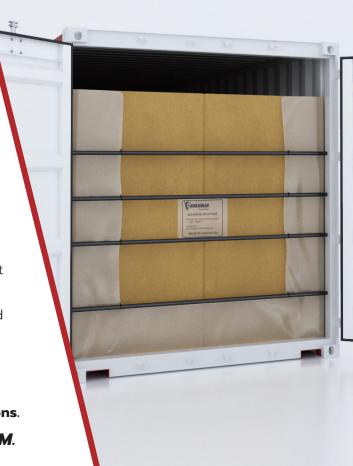

Norseman's corrugated-cardboard bulkheads are costeffective containment-wall solutions. The bulkhead acts as a
fourth wall at the door end of the container to hold the product
in place. Lightweight, double-wall corrugated cardboard with
scored flaps makes for easy installation. Simply cut the bulkhead
to discharge. Our Bulkhead Systems are suitable for loading by
conveyor, auger, gravity, and tilt loading equipment.

#### **FEATURES**

- Restrain bulk commodities such as peas, lentils, soybeans, malt, barley and other grains.
- Double-wall corrugated cardboard with scored flaps.
- All corrugated bulkheads are prepunched to position handles and steel-bar tie placements.
- Lightweight and cost-effective—can be easily installed by one person.
- For unloading, cut the bulkhead to initiate discharge.
- Custom options available.